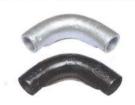

| SPECIFICATIONS FOR INSPECTION BEND |                           |
|------------------------------------|---------------------------|
| Material                           | Cast Iron/ HR Steel       |
| Finish                             | Galvanized & Black Enamel |
| Size (mm)                          | 20/ 25/ 32/ 40/ 50 mm     |
| Size (inches)                      | 0.75/ 1/ 1.25/ 1.5/ 2"    |