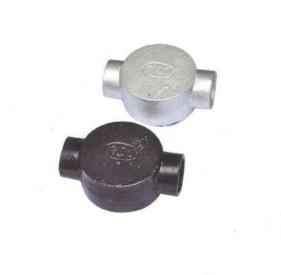

### **RANGE OF ACCESSORIES**

| Material           | Cast Iron                          |
|--------------------|------------------------------------|
| Finish             | Black Enamel and Hot Dip GI        |
|                    | 60 mm x 27.3 mm deep (0.75", 20 mm |
| Dimension Internal | 60 mm x 30.6 mm deep (1", 25 mm)   |
|                    | 75 mm x 38 mm deep (1.25", 32 mm)  |
|                    | 50.8 mm Tapped 2 BA (Imperial)     |
| Fiving Contro      | M4 (Metric) for 20 & 25 mm         |
| Fixing Centre      | 71.5 mm Tapped 2 BA (Imperial)     |
|                    | M4 (Metric) for 32 mm              |
| Ranging            | 1 way, 2 way, 3 way and 4 way      |
| Size (mm)          | 20/ 25/ 32/ 40/ 50 mm              |
| Size (inches)      | 0.75/ 1/ 1.25/ 1.5/ 2"             |

## **RANGE OF ACCESSORIES**

| SPECIFICATIONS FOR DEEP JUNCTION BOX |                                        |
|--------------------------------------|----------------------------------------|
| Material                             | Cast Iron                              |
| Finish                               | Black Enamel and Hot Dip GI            |
|                                      | 60 mm x 65 & 75 mm deep (0.75", 20 mm) |
| Dimension Internal                   | 60 mm x 65 & 75 mm deep (1", 25 mm)    |
|                                      | 75 mm x 65 & 75 mm deep (1.25", 32 mm) |
| Fixing Centre                        | 50.8 mm Tapped 2 BA (Imperial)         |
|                                      | M4 (Metric) for 20 & 25 mm             |
| Size (mm)                            | 20/ 25/ 32/ 40/ 50 mm                  |
| Size (inches)                        | 0.75/ 1/ 1.25/ 1.5/ 2"                 |