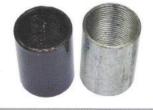

| SPECIFICATIONS FOR COUPLER |                           |
|----------------------------|---------------------------|
| Material                   | Mild Steel                |
| Finish                     | Galvanized & Black Enamel |
| Size (mm)                  | 20/ 25/ 32/ 40/ 50 mm     |
| Size (inches)              | 0.75/ 1/ 1.25/ 1.5/ 2"    |