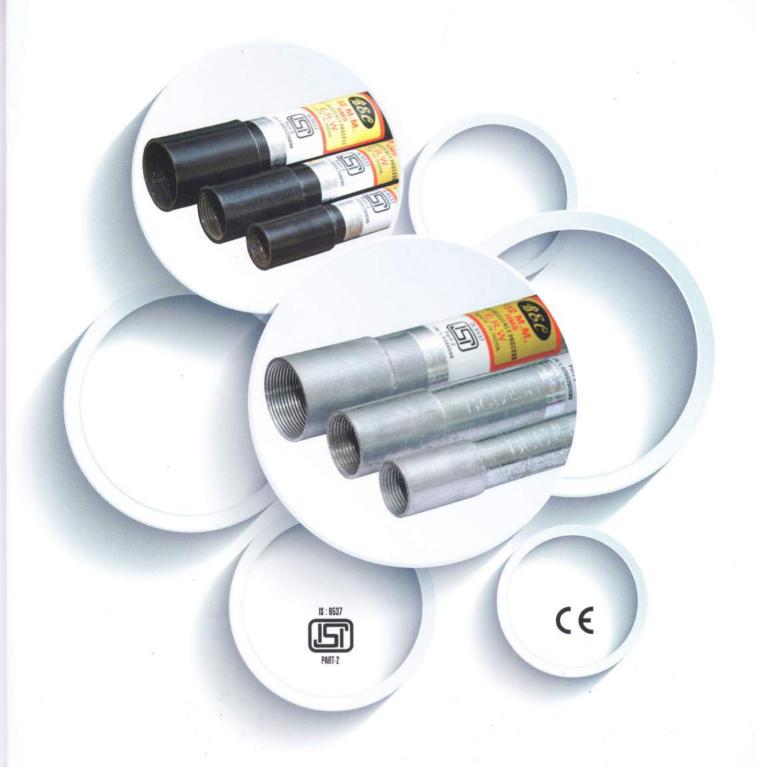

#### **RANGE OF CONDUITS**

The precision welded (Electrical Resistance Welded) range of conduit pipes is manufactured by the high frequency system on a specialized automated plant imported from the United Kingdom. The production process starts by feeding the steel coil into the automated plant followed by embossing of BEC & BIS logo at intervals of 1 metre. Formation into pipes, welding, cooling, sizing and cutting into size is all done by the automatic tube forming machine. Steel tubes are then either painted using enamel paint or are Hot Dip Galvanized.

| SPECIFICATIONS FOR STEEL CONDUIT PIPES |                             |                                        |                                            |
|----------------------------------------|-----------------------------|----------------------------------------|--------------------------------------------|
| Nominal Size* of Conduits<br>(in mm)   | Outside Diameter<br>(in mm) | Tolerance in Outer Diameter<br>(in mm) | Wall thickness of Conduit Pipe:<br>(in mm) |
| 20                                     | 20                          | -0.3                                   | 1.4 to 1.8                                 |
| 25                                     | 25                          | -0.4                                   | 1.4 to 1.8                                 |
| 32                                     | 32                          | -0.4                                   | 1.4 to 1.8                                 |
| 40                                     | 40                          | -0.4                                   | 1.6 to 2.2                                 |
| 50                                     | 50                          | -0.5                                   | 1.6 to 2.2                                 |