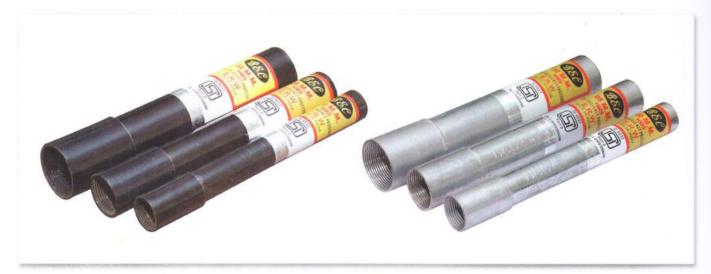

#### **RANGE OF CONDUITS**

The precision welded (Electrical Resistance Welded) range of conduit pipes is manufactured by the high frequency system on a specialized automated plant imported from the United Kingdom. The production process starts by feeding the steel coil into the automated plant followed by embossing of BEC & BIS logo at intervals of 1 metre. Formation into pipes, welding, cooling, sizing and cutting into size is all done by the automatic tube forming machine. Steel tubes are then either painted using enamel paint or are Hot Dip Galvanized.

| SPECIFICATIONS FOR STEEL CONDUIT PIPES |                             |                                        |                                            |
|----------------------------------------|-----------------------------|----------------------------------------|--------------------------------------------|
| Nominal Size* of Conduits<br>(in mm)   | Outside Diameter<br>(in mm) | Tolerance in Outer Diameter<br>(in mm) | Wall thickness of Conduit Pipe:<br>(in mm) |
| 20                                     | 20                          | -0.3                                   | 1.4 to 1.8                                 |
| 25                                     | 25                          | -0.4                                   | 1.4 to 1.8                                 |
| 32                                     | 32                          | -0.4                                   | 1.4 to 1.8                                 |
| 40                                     | 40                          | -0.4                                   | 1.6 to 2.2                                 |
| 50                                     | 50                          | -0.5                                   | 1.6 to 2.2                                 |