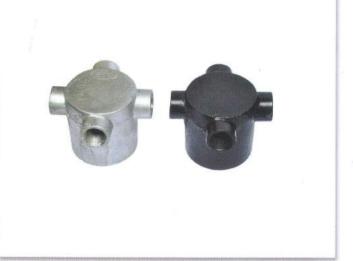

### **RANGE OF ACCESSORIES**

| Material           | Cast Iron                          |
|--------------------|------------------------------------|
| Finish             | Black Enamel and Hot Dip GI        |
|                    | 60 mm x 27.3 mm deep (0.75", 20 mm |
| Dimension Internal | 60 mm x 30.6 mm deep (1", 25 mm)   |
|                    | 75 mm x 38 mm deep (1.25", 32 mm)  |
|                    | 50.8 mm Tapped 2 BA (Imperial)     |
| Fiving Contro      | M4 (Metric) for 20 & 25 mm         |
| Fixing Centre      | 71.5 mm Tapped 2 BA (Imperial)     |
|                    | M4 (Metric) for 32 mm              |
| Ranging            | 1 way, 2 way, 3 way and 4 way      |
| Size (mm)          | 20/ 25/ 32/ 40/ 50 mm              |
| Size (inches)      | 0.75/ 1/ 1.25/ 1.5/ 2"             |