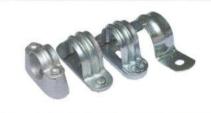

| SPECIFICATIONS FOR BAR SADDLE |                        |      |
|-------------------------------|------------------------|------|
| Material                      | Mild Steel             | 2000 |
| Finish                        | Galvanized             |      |
| Size (mm)                     | 20/ 25/ 32/ 40/ 50 mm  |      |
| Size (inches)                 | 0.75/ 1/ 1.25/ 1.5/ 2" |      |