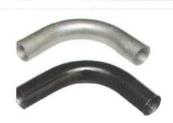

| SPECIFICATIONS FOR SOLID BEND |                           |
|-------------------------------|---------------------------|
| Material                      | Mild Steel/ HR Steel      |
| Finish                        | Galvanized & Black Enamel |
| Size (mm)                     | 20/ 25/ 32/ 40/ 50 mm     |
| Size (inches)                 | 0.75/ 1/ 1.25/ 1.5/ 2"    |